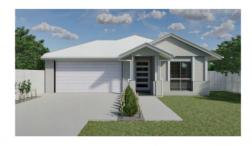

| OVERALL DIMENSIONS       |                      |
|--------------------------|----------------------|
| Residence Overall Length | 23.62m               |
| Residence Overall Width  | 12.79m               |
| Required Lot Width       | 14.8m+               |
| Name                     | Area                 |
| Alfresco                 | 18.9 m <sup>2</sup>  |
| Ground Floor             | 220.7 m <sup>2</sup> |
| Porch                    | 4.5 m <sup>2</sup>   |
| Grand total: 3           | 244.0 m <sup>2</sup> |