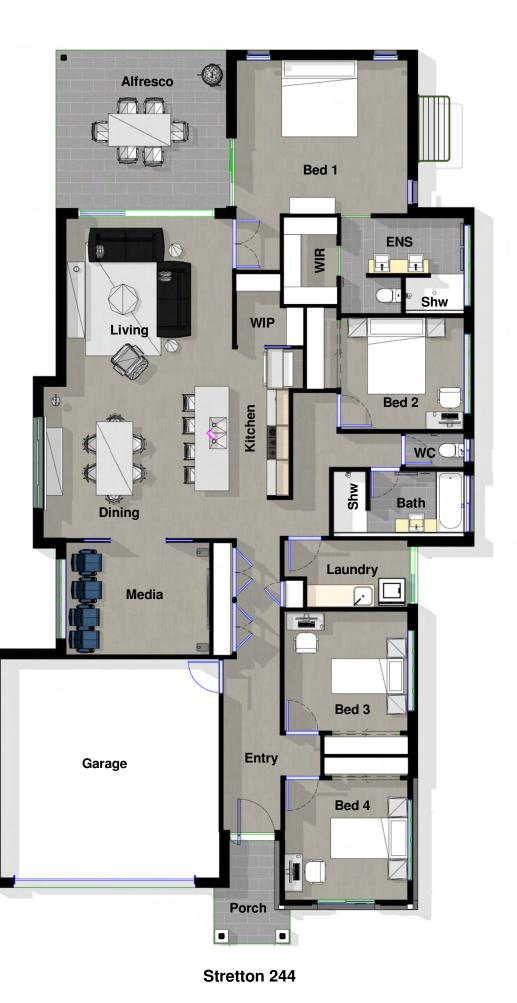

| OVERALL DIMENSIONS       |                      |
|--------------------------|----------------------|
| Residence Overall Length | 23.62m               |
| Residence Overall Width  | 12.79m               |
| Required Lot Width       | 14.8m+               |
| Name                     | Area                 |
| Alfresco                 | 18.9 m <sup>2</sup>  |
| Ground Floor             | 220.7 m <sup>2</sup> |
| Porch                    | 4.5 m <sup>2</sup>   |
| Grand total: 3           | 244.0 m <sup>2</sup> |