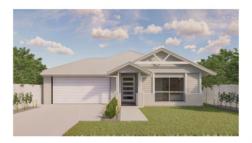

## **OVERALL DIMENSIONS**

Residence Overall Length 23.62m

Residence Overall Width 12.79m

Required Lot Width 14.8m+

| Name         | Area                 |
|--------------|----------------------|
| Alfresco     | 18.9 m <sup>2</sup>  |
| Ground Floor | 235.1 m <sup>2</sup> |
| Porch        | 4.5 m <sup>2</sup>   |

Stretton 259