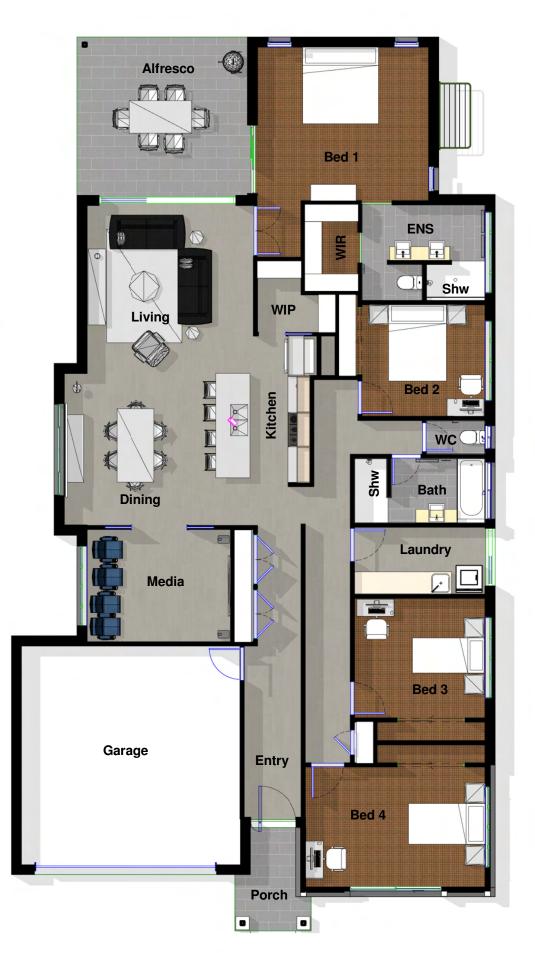

## **OVERALL DIMENSIONS**

Residence Overall Length 23.62m

Residence Overall Width 12.79m

Required Lot Width 14.8m+

| Name         | Area                 |
|--------------|----------------------|
| Alfresco     | 18.9 m <sup>2</sup>  |
| Ground Floor | 235.1 m <sup>2</sup> |
| Porch        | 4.5 m <sup>2</sup>   |