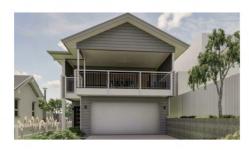

## **OVERALL DIMENSIONS**

| Residence Overall Length | 18.91m |
|--------------------------|--------|
| <b>-</b>                 |        |

| Residence Overall Width | 8.1m |
|-------------------------|------|
|                         |      |

| Required Lot Width | 10.0m+ |
|--------------------|--------|
|                    |        |

| Level 1 Alfresco | 9.3 m <sup>2</sup>   |
|------------------|----------------------|
| Level 2          | 119.5 m <sup>2</sup> |
| Porch            | 3.2 m <sup>2</sup>   |
| Level 3          | 113.3 m <sup>2</sup> |
| Level 3 Balcony  | 24.4 m <sup>2</sup>  |
| Grand total: 6   | 269.7 m <sup>2</sup> |