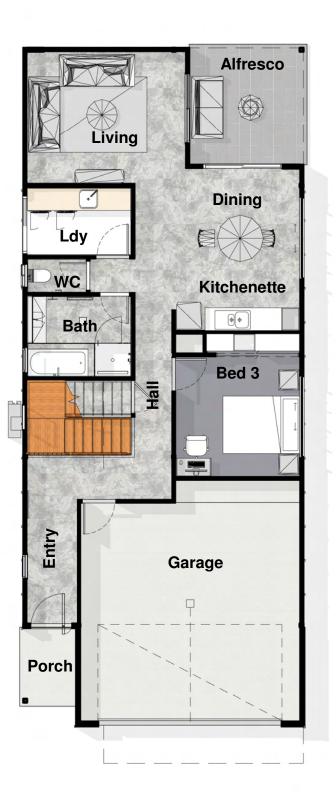

## **OVERALL DIMENSIONS**

| Residence Overall Length | 18.91m |
|--------------------------|--------|
| <b>-</b>                 |        |

| Residence Overall Width | 8.1m |
|-------------------------|------|
|                         |      |

| Required Lot Width | 10.0m+ |
|--------------------|--------|
|                    |        |

| Level 1 Alfresco | 9.3 m <sup>2</sup>   |
|------------------|----------------------|
| Level 2          | 119.5 m <sup>2</sup> |
| Porch            | 3.2 m <sup>2</sup>   |
| Level 3          | 113.3 m <sup>2</sup> |
| Level 3 Balcony  | 24.4 m <sup>2</sup>  |
| Grand total: 6   | 269.7 m <sup>2</sup> |

Images are for illustrative purposes and may depict items, materials and upgrades. Refer to specification for specific inclusions. All work is exclusively owned by smalllothomes.com and cannot be copied or reproduced, either in whole or part, in any form without written permission.