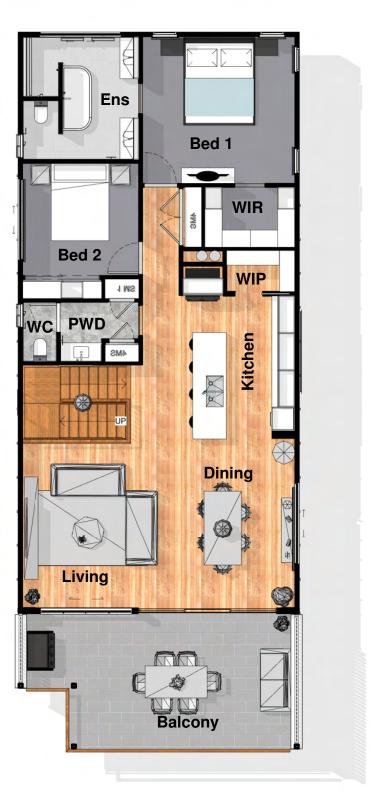

## **OVERALL DIMENSIONS**

| Residence Overall Length | 18.91m |
|--------------------------|--------|
| <b>-</b>                 |        |

| Residence Overall Width | 8.1m |
|-------------------------|------|
|                         |      |

| Required Lot Width | 10.0m+ |
|--------------------|--------|
|                    |        |

| Level 1 Alfresco | 9.3 m <sup>2</sup>   |
|------------------|----------------------|
| Level 2          | 119.5 m <sup>2</sup> |
| Porch            | 3.2 m <sup>2</sup>   |
| Level 3          | 113.3 m <sup>2</sup> |
| Level 3 Balcony  | 24.4 m <sup>2</sup>  |
| Grand total: 6   | 269.7 m <sup>2</sup> |

Images are for illustrative purposes and may depict items, materials and upgrades. Refer to specification for specific inclusions. All work is exclusively owned by smalllothomes.com and cannot be copied or reproduced, either in whole or part, in any form without written permission.