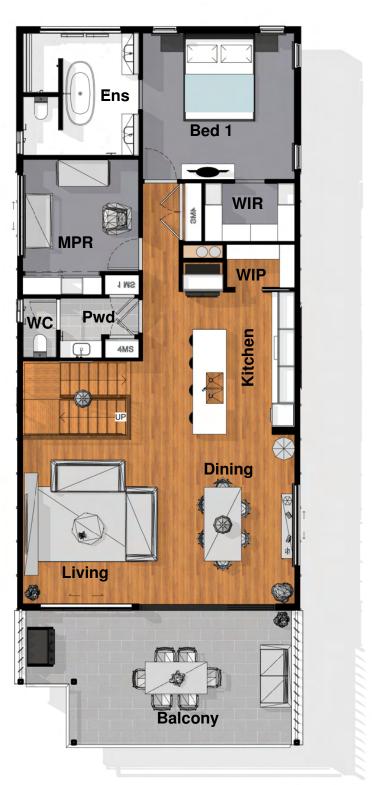

## **OVERALL DIMENSIONS**

| Residence Overall Length | 18.91m |
|--------------------------|--------|
|--------------------------|--------|

| Residence Overall Width | 8.1m |
|-------------------------|------|
|                         |      |

| Required Lot Width | 10.0m+ |
|--------------------|--------|
|                    |        |

| Level 1 Alfresco | 10.3 m <sup>2</sup>  |
|------------------|----------------------|
| Level 2          | 118.5 m <sup>2</sup> |
| Porch            | 3.2 m <sup>2</sup>   |
| Level 3          | 113.3 m <sup>2</sup> |
| Level 3 Balcony  | 24.4 m <sup>2</sup>  |
| Grand total: 5   | 269.7 m <sup>2</sup> |