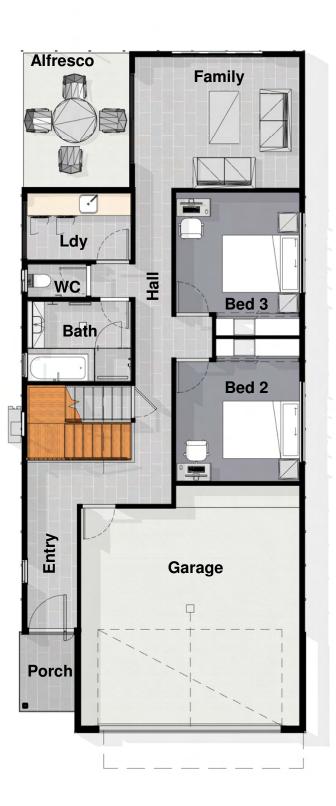

## **OVERALL DIMENSIONS**

| Residence Overall Length | 18.91m |
|--------------------------|--------|
|--------------------------|--------|

| Residence Overall Width | 8.1m |
|-------------------------|------|
|                         |      |

| Required Lot Width | 10.0m+ |
|--------------------|--------|
|                    |        |

| Level 1 Alfresco | 10.3 m <sup>2</sup>  |
|------------------|----------------------|
| Level 2          | 118.5 m <sup>2</sup> |
| Porch            | 3.2 m <sup>2</sup>   |
| Level 3          | 113.3 m <sup>2</sup> |
| Level 3 Balcony  | 24.4 m <sup>2</sup>  |
| Grand total: 5   | 269.7 m <sup>2</sup> |