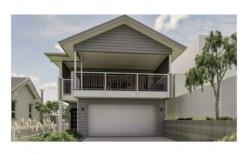

## **OVERALL DIMENSIONS**

| Residence Overall Length | 18.91m |
|--------------------------|--------|
|--------------------------|--------|

| Residence Overall Width | 8.1m |
|-------------------------|------|
|                         |      |

| Required Lot Width | 10.0m+ |
|--------------------|--------|
|                    |        |

| Level 1 Alfresco | 10.3 m <sup>2</sup>  |
|------------------|----------------------|
| Level 2          | 118.5 m <sup>2</sup> |
| Porch            | 3.2 m <sup>2</sup>   |
| Level 3          | 113.3 m <sup>2</sup> |
| Level 3 Balcony  | 24.4 m <sup>2</sup>  |
| Grand total: 5   | 269.7 m <sup>2</sup> |