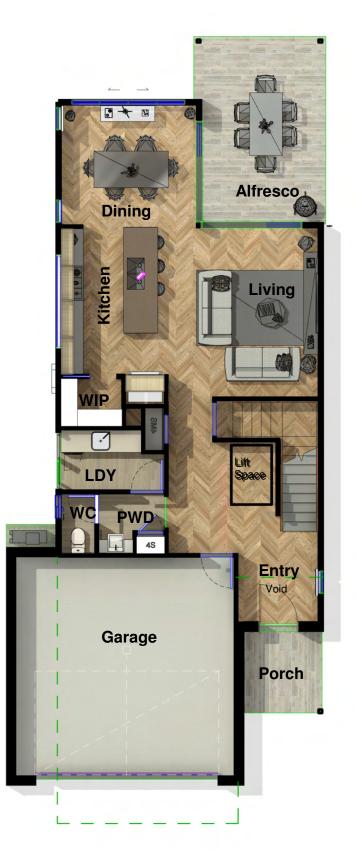

## **OVERALL DIMENSIONS**

Residence Overall Length 20.73m

Residence Overall Width 8.35m

Required Lot Width 10.0m+

| Name         | Area                 |
|--------------|----------------------|
| Alfresco     | 16.3 m <sup>2</sup>  |
| Ground Floor | 116.4 m <sup>2</sup> |
| Porch        | 4.4 m <sup>2</sup>   |
| Upper Floor  | 128.4 m <sup>2</sup> |