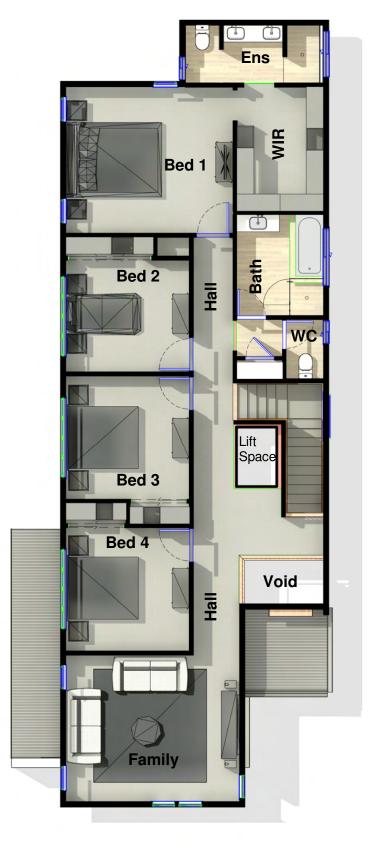

## **OVERALL DIMENSIONS**

Residence Overall Length 20.73m

Residence Overall Width 8.35m

Required Lot Width 10.0m+

| Name         | Area                 |
|--------------|----------------------|
| Alfresco     | 16.3 m <sup>2</sup>  |
| Ground Floor | 116.4 m <sup>2</sup> |
| Porch        | 4.4 m <sup>2</sup>   |
| Upper Floor  | 128.4 m <sup>2</sup> |