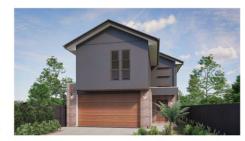

## **OVERALL DIMENSIONS**

Residence Overall Length 20.73m

Residence Overall Width 8.35m

Required Lot Width 10.0m+

| Name         | Area                 |
|--------------|----------------------|
| Alfresco     | 16.3 m <sup>2</sup>  |
| Ground Floor | 116.4 m <sup>2</sup> |
| Porch        | 4.4 m <sup>2</sup>   |
| Upper Floor  | 128.4 m <sup>2</sup> |

Oxley 266 2022